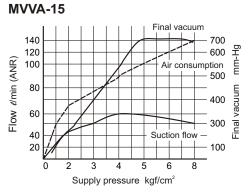

### Vacuum characteristics:

#### Specification:

| Model                           | MVVA-10                                | MVVA-15           |
|---------------------------------|----------------------------------------|-------------------|
| Nozzle dia.                     | 1.0 mm                                 | 1.5 mm            |
| Port size                       | BSP 1/8                                | BSP 1/4           |
| Medium                          | Air                                    |                   |
| Operating pressure range        | 1~6 kgf/cm <sup>2</sup> (0.1~0.6 MPa)  |                   |
| Ambient temperature             | 0~+60°C (No freezing)                  |                   |
| Final vacuum                    | −91.8 kPa (−690mmHg)                   |                   |
| Suction flow                    | 32 <i>ℓ</i> /min                       | 63 <i>d</i> /min  |
| Air consumption                 | 76 <i>∉</i> min                        | 100 <i>d</i> /min |
| Supply pressure                 | 5 kgf/cm <sup>2</sup> (0.5 MPa)        |                   |
| Signal setting range<br>SJ type | −20.0 ~ −90 kPa<br>(−150 ~ −680 mm Hg) |                   |
| Lubricator                      | Not required                           |                   |
| Weight                          | 84g, 110g (SJ)                         | 126 g, 158 g (SJ) |