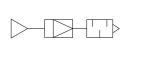

# MVVA series VACUUM GENERATOR





#### Symbol:





#### Order example:



Blank: Standard type **SJ**: With adjustable switch

#### Specification:

| Model                           | MVVA-10                                | MVVA-15           |
|---------------------------------|----------------------------------------|-------------------|
| Nozzle dia.                     | 1.0 mm                                 | 1.5 mm            |
| Port size                       | BSP 1/8                                | BSP 1/4           |
| Medium                          | Air                                    |                   |
| Operating pressure range        | 1~6 kgf/cm <sup>2</sup> (0.1~0.6 MPa)  |                   |
| Ambient temperature             | 0~+60°C (No freezing)                  |                   |
| Final vacuum