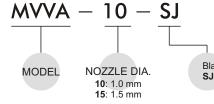

# MVVA series VACUUM GENERATOR





#### Symbol:





#### Order example:



Blank: Standard type **SJ**: With adjustable switch

#### Specification:

| Model                           | MVVA-10                                | MVVA-15           |
|---------------------------------|----------------------------------------|-------------------|
| Nozzle dia.                     | 1.0 mm                                 | 1.5 mm            |
| Port size                       | BSP 1/8                                | BSP 1/4           |
| Medium                          | Air                                    |                   |
| Operating pressure range        | 1~6 kgf/cm <sup>2</sup> (0.1~0.6 MPa)  |                   |
| Ambient temperature             | 0~+60°C (No freezing)                  |                   |
| Final vacuum                    | −91.8 kPa