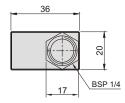

|                   |
| Final vacuum                    | −91.8 kPa (−690mmHg)                   |                   |
| Suction flow                    | 32 <i>ℓ</i> /min                       | 63 <i>d</i> /min  |
| Air consumption                 | 76 <i>∉</i> min                        | 100 <i>d</i> /min |
| Supply pressure                 | 5 kgf/cm <sup>2</sup> (0.5 MPa)        |                   |
| Signal setting range<br>SJ type | −20.0 ~ −90 kPa<br>(−150 ~ −680 mm Hg) |                   |
| Lubricator                      | Not required                           |                   |
| Weight                          | 84g, 110g (SJ)                         | 126 g, 158 g (SJ) |

### Vacuum characteristics:





# MVVA Dimensions



## MVVA-10











MVVA-15-SJ