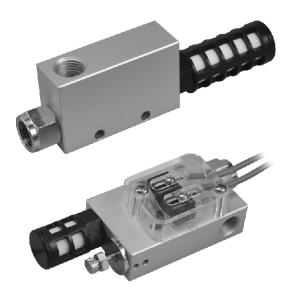

# MVVA series VACUUM GENERATOR

#### Order example:

Blank: Standard type **SJ**: With adjustable switch

## MVVA-10

MVVA-15-SJ