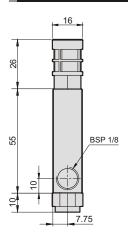

(No freezing)                  |                   |
| Final vacuum                    | −91.8 kPa (−690mmHg)                   |                   |
| Suction flow                    | 32 <i>ℓ</i> /min                       | 63 <i>d</i> /min  |
| Air consumption                 | 76 <i>∉</i> min                        | 100 <i>d</i> /min |
| Supply pressure                 | 5 kgf/cm <sup>2</sup> (0.5 MPa)        |                   |
| Signal setting range<br>SJ type | −20.0 ~ −90 kPa<br>(−150 ~ −680 mm Hg) |                   |
| Lubricator                      | Not required                           |                   |
| Weight                          | 84g, 110g (SJ)                         | 126 g, 158 g (SJ) |

### Vacuum characteristics:





# MVVA Dimensions



## MVVA-10











MVVA-15-SJ