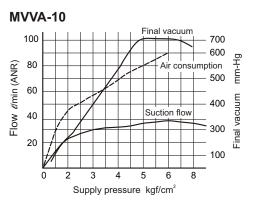

### Vacuum characteristics:

#### Specification:

| Model                           | MVVA-10                                | MVVA-15           |
|---------------------------------|----------------------------------------|-------------------|
| Nozzle dia.                     | 1.0 mm                                 | 1.5 mm            |
| Port size                       | BSP 1/8                                | BSP 1/4           |
| Medium                          | Air                                    |                   |
| Operating pressure range        | 1~6 kgf/cm <sup>2</sup> (0.1~0.6 MPa)  |                   |
| Ambient temperature             | 0~+60°C (No freezing)                  |                   |
| Final vacuum                    | −91.8 kPa (−690mmHg)                   |                   |
| Suction flow                    | 32 <i>ℓ</i> /min                       | 63 <i>d</i> /min  |
| Air consumption                 | 76 <i>∉</i> min                        | 100 <i>d</i> /min |
| Supply pressure                 | 5 kgf/cm <sup>2</sup> (0.5 MPa)        |                   |
| Signal setting range<br>SJ type | −20.0 ~ −90 kPa<br>(−150 ~ −680 mm Hg) |                   |
| Lubricator                      | Not required                           |                   |
| Weight                          | 84g, 110g (SJ)                         | 126 g, 158 g (SJ) |