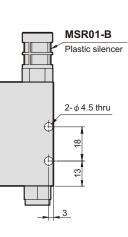

No freezing)                  |                   |
| Final vacuum                    | −91.8 kPa (−690mmHg)                   |                   |
| Suction flow                    | 32 <i>ℓ</i> /min                       | 63 <i>d</i> /min  |
| Air consumption                 | 76 <i>∉</i> min                        | 100 <i>d</i> /min |
| Supply pressure                 | 5 kgf/cm <sup>2</sup> (0.5 MPa)        |                   |
| Signal setting range<br>SJ type | −20.0 ~ −90 kPa<br>(−150 ~ −680 mm Hg) |                   |
| Lubricator                      | Not required                           |                   |
| Weight                          | 84g, 110g (SJ)                         | 126 g, 158 g (SJ) |

### Vacuum characteristics:





# MVVA Dimensions



## MVVA-10











MVVA-15-SJ