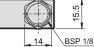

ezing)                  |                   |
| Final vacuum                    | −91.8 kPa (−690mmHg)                   |                   |
| Suction flow                    | 32 <i>ℓ</i> /min                       | 63 <i>d</i> /min  |
| Air consumption                 | 76 <i>∉</i> min                        | 100 <i>d</i> /min |
| Supply pressure                 | 5 kgf/cm <sup>2</sup> (0.5 MPa)        |                   |
| Signal setting range<br>SJ type | −20.0 ~ −90 kPa<br>(−150 ~ −680 mm Hg) |                   |
| Lubricator                      | Not required                           |                   |
| Weight                          | 84g, 110g (SJ)                         | 126 g, 158 g (SJ) |

### Vacuum characteristics:





# MVVA Dimensions



## MVVA-10











MVVA-15-SJ