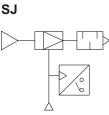

#### Symbol:

#### Order example:

Blank: Standard type **SJ**: With adjustable switch