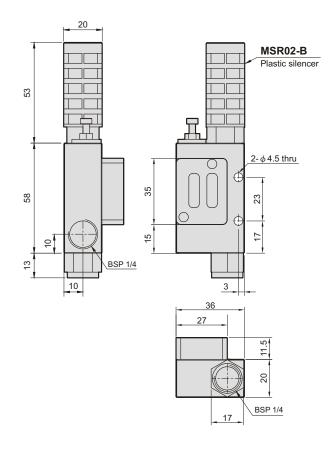

|                   |
| Final vacuum                    | −91.8 kPa (−690mmHg)                   |                   |
| Suction flow                    | 32 <i>ℓ</i> /min                       | 63 <i>d</i> /min  |
| Air consumption                 | 76 <i>∉</i> min                        | 100 <i>d</i> /min |
| Supply pressure                 | 5 kgf/cm <sup>2</sup> (0.5 MPa)        |                   |
| Signal setting range<br>SJ type | −20.0 ~ −90 kPa<br>(−150 ~ −680 mm Hg) |                   |
| Lubricator                      | Not required                           |                   |
| Weight                          | 84g, 110g (SJ)                         | 126 g, 158 g (SJ) |

### Vacuum characteristics:





# MVVA Dimensions



## MVVA-10











MVVA-15-SJ