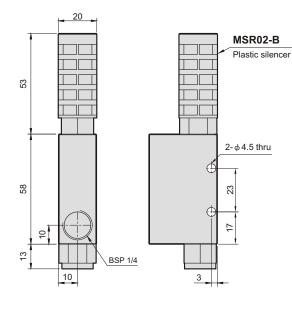

|                   |
| Final vacuum                    | −91.8 kPa (−690mmHg)                   |                   |
| Suction flow                    | 32 <i>ℓ</i> /min                       | 63 <i>d</i> /min  |
| Air consumption                 | 76 <i>∉</i> min                        | 100 <i>d</i> /min |
| Supply pressure                 | 5 kgf/cm <sup>2</sup> (0.5 MPa)        |                   |
| Signal setting range<br>SJ type | −20.0 ~ −90 kPa<br>(−150 ~ −680 mm Hg) |                   |
| Lubricator                      | Not required                           |                   |
| Weight                          | 84g, 110g (SJ)                         | 126 g, 158 g (SJ) |

### Vacuum characteristics:





# MVVA Dimensions



## MVVA-10











MVVA-15-SJ