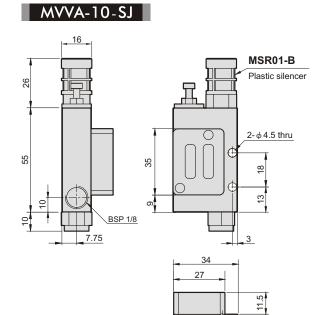

reezing)                  |                   |
| Final vacuum                    | −91.8 kPa (−690mmHg)                   |                   |
| Suction flow                    | 32 <i>ℓ</i> /min                       | 63 <i>d</i> /min  |
| Air consumption                 | 76 <i>∉</i> min                        | 100 <i>d</i> /min |
| Supply pressure                 | 5 kgf/cm <sup>2</sup> (0.5 MPa)        |                   |
| Signal setting range<br>SJ type | −20.0 ~ −90 kPa<br>(−150 ~ −680 mm Hg) |                   |
| Lubricator                      | Not required                           |                   |
| Weight                          | 84g, 110g (SJ)                         | 126 g, 158 g (SJ) |

### Vacuum characteristics:





# MVVA Dimensions



## MVVA-10











MVVA-15-SJ