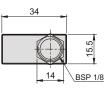

freezing)                  |                   |
| Final vacuum                    | −91.8 kPa (−690mmHg)                   |                   |
| Suction flow                    | 32 <i>ℓ</i> /min                       | 63 <i>d</i> /min  |
| Air consumption                 | 76 <i>∉</i> min                        | 100 <i>d</i> /min |
| Supply pressure                 | 5 kgf/cm <sup>2</sup> (0.5 MPa)        |                   |
| Signal setting range<br>SJ type | −20.0 ~ −90 kPa<br>(−150 ~ −680 mm Hg) |                   |
| Lubricator                      | Not required                           |                   |
| Weight                          | 84g, 110g (SJ)                         | 126 g, 158 g (SJ) |

### Vacuum characteristics:





# MVVA Dimensions



## MVVA-10











MVVA-15-SJ